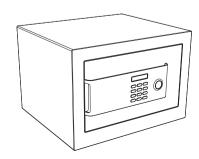

# 智尊夾萬系列

保安系統 22mm摩打驅動開關門栓

6片雙葉片機械鎖

鑲嵌模式 附送重型固定螺栓及地板保護墊

全毛氈軟墊覆蓋 內牆

3촒LED燈 燈光

外殼加強 重要位置增添加硬鋼板保護

夾萬門身厚度 6mm 涌渦鑑定 / 標準·

# 切合現代家居: 方便易用,安全可靠

您可選用一個私人密碼,當正確輸入密碼後,摩打驅動門栓移開,夾萬門便會 自動開啟。此外,夾萬裝有高度安全的6片雙葉片門鎖,配備雙齒鑰匙開啟。 鎖匙孔則隱藏在Yale標記後,安全穩固。