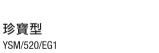

重量:23kg 可拆式堅固內層板

外部尺寸:520(H) x 350(W) x 360(D) mm (此尺寸不包括18mm厚的鍵盤面板) 內部尺寸:510(H) x 337(W) x 290(D) mm 重量:29kg

可拆式堅固內層板