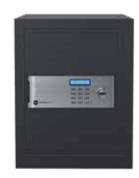

# 商業型

#### YSM/620/EG1

外部尺寸:620(H) x 350(W) x 360(D) mm (此尺寸不包括18mm厚的鍵盤面板) 內部尺寸:610(H) x 340(W) x 310(D) mm 重量:30kg

可拆式堅固內層板