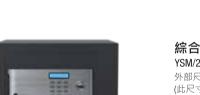

### 綜合型

#### YSM/250/EG1

外部尺寸: 250(H) x 350(W) x 300(D) mm (此尺寸不包括18mm厚的鍵盤面板) 內部尺寸: 240(H) x 337(W) x 230(D) mm

重量: 16.5kg

可拆式堅固內層板